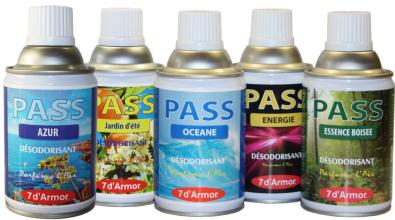

## 7 good reasons for using PASS

- 1. Longlasting atmospheric perfume.
- 2. **ENERGIE** (ENERGY): A muscular mix of top notes of bergamot, lemon and basil for an incomparable freshness, suitable for gyms.
- 3. **SENTEUR BOISEE** (WOODY ESSENCE): Floral heart with a complex accord of wood and amber.
- 4. **JARDIN D'ÉTÉ** (SUMMER GARDEN): Floral bouquet of orange blossom, jasmine and lily of the valley, with notes of citrus, precious woods and musk.
- 5. AZUR: Fruity, floral and oriental fragrance with notes of bergamote, Lavandin and patchouli.
- 6. **OCEANE** (OCEAN): Accord of wood and marine fragrances, combining freshness and a floral heart with woody base notes of moss warmed by amber and musk.
- 7. Economical, 3100 'sprays' per can. Sprays without drips.

## Particularly suitable for use in

Public buildings

Specially designed for the large size upside down perfume diffusers.

Freshens premises such as meeting rooms, offices, exhibition halls, changing rooms, toilets, retirement homes, waiting rooms, schools, sports facilities.

| Characteristics                 | PASS DIFFUSER | Instructions for use                                                                                                  |
|---------------------------------|---------------|-----------------------------------------------------------------------------------------------------------------------|
| Propellant gas: Butane/propane  |               | Slide the spray head into the top of the diffuser. Set the diffuser according to the level od deodorisation required. |
| For more information: see MSDS. |               |                                                                                                                       |

GB08032023/12

7 ₁

**AIR PUR**: Absorber and destroyer of smells

The information contained in these data sheets is based on our present knowledge and experience and is given as indication only. Under no circumstances does it engage our responsibility in the event of misuse of our products. Non-contractual photos and images.